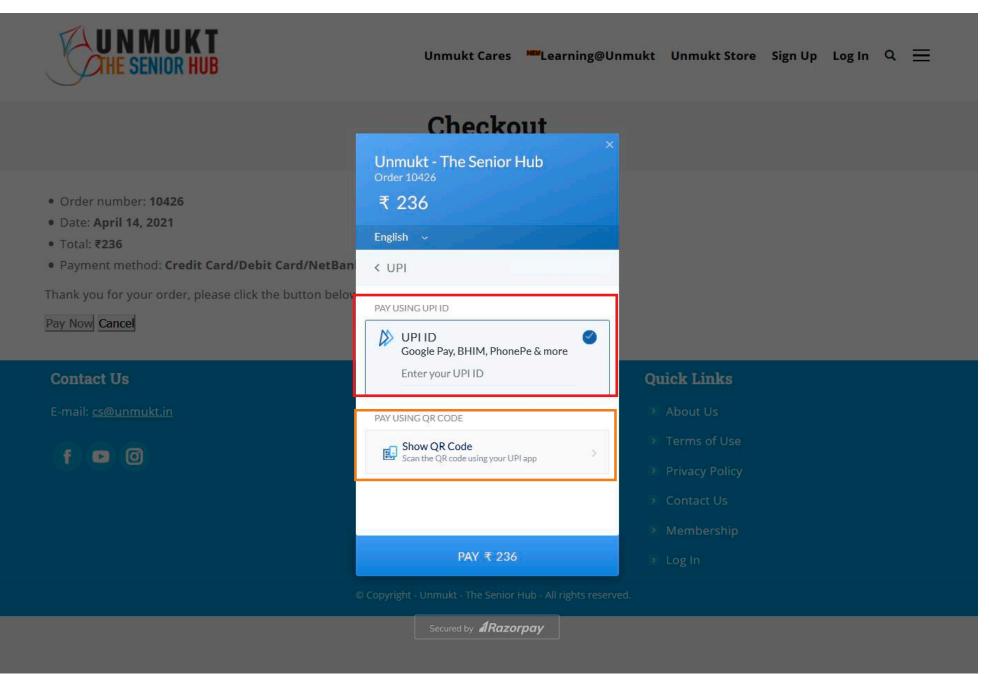

# Enter your UPI ID to Pay Directly Through your UPI App or Select Show QR Code to Scan the Code Using your UPI App