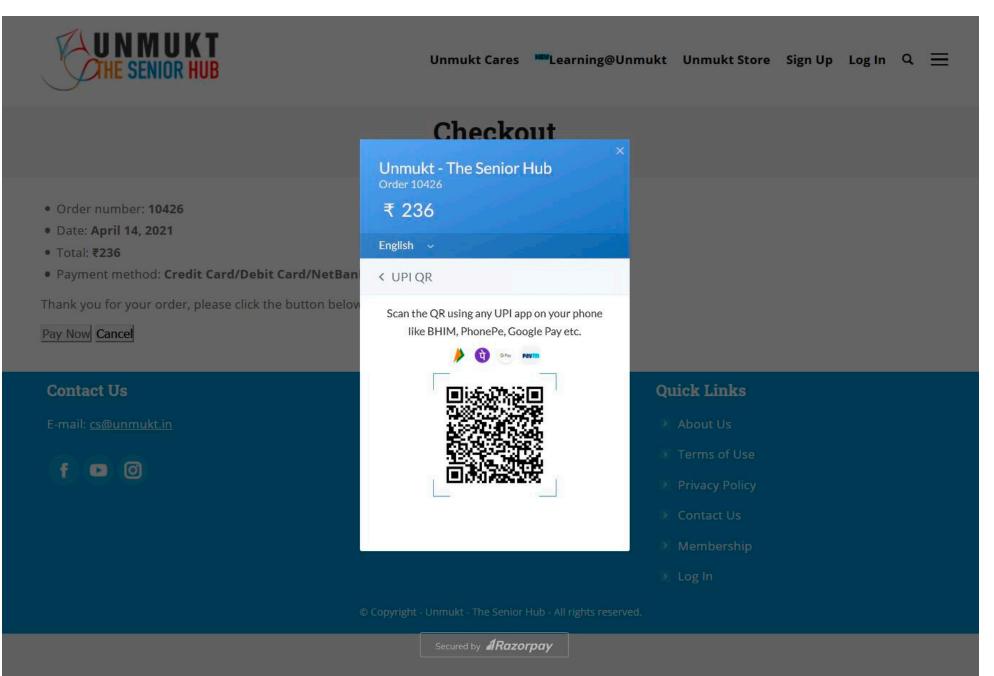

redit or Debit card or Internet Banking<br>through Razorpay. |  |
|                                              |              | ☐ I HAVE READ AND AGREE TO THE WEBSITE <u>TERMS</u><br>AND CONDITIONS *                                                                                                  |  |
|                                              |              | Place order                                                                                                                                                              |  |

Tick the Accept Terms & Conditions Checkbox & Place the Order

## Select UPI/QR



# Enter your UPI ID to Pay Directly Through your UPI App or Select Show QR Code to Scan the Code Using your UPI App



# Pay Using QR Code (Scan the Code with your UPI app)