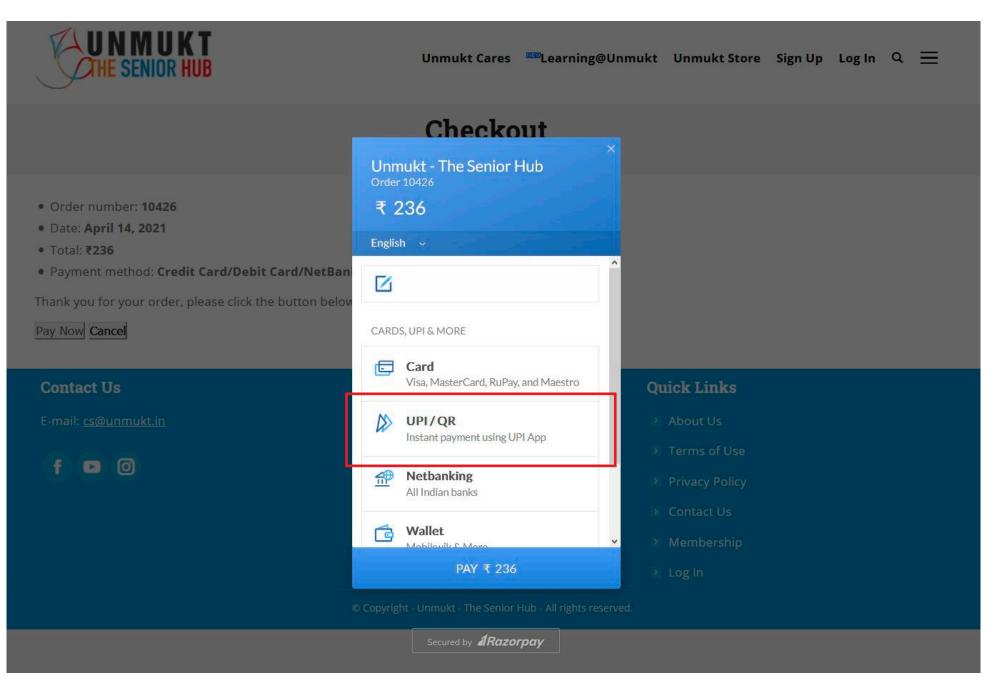

|
| GENDER *                                     |              | Credit Card/Debit Card/NetBanking<br>Pay by Razorpay<br>Cards, Netbanking, Wallet & UPI<br>Pay securely by Credit or Debit card or Internet Banking<br>through Razorpay. |  |
|                                              |              | ☐ I HAVE READ AND AGREE TO THE WEBSITE <u>TERMS</u><br>AND CONDITIONS *                                                                                                  |  |
|                                              |              | Place order                                                                                                                                                              |  |

Tick the Accept Terms & Conditions Checkbox & Place the Order

## Select UPI/QR



# Enter your UPI ID to Pay Directly Through your UPI App or Select Show QR Code to Scan the Code Using your UPI App



# Pay Using QR Code (Scan the Code with your UPI app)